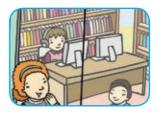

# Places and people in my school

**1.** Read and match.

toilets

library

playground

dining room

gym

- 2. Do! 🤗 Mime the places in your school with a partner.
- 3. 🚯 🎵 Listen and sing the song.