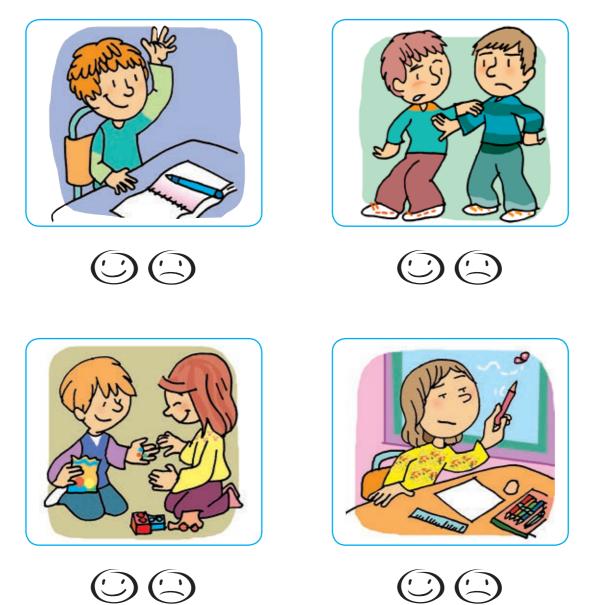

I look, listen, draw, read, write and sing at school. I should be good at school.

## AFTER YOU READ

**3.** Create **\*** Find and draw three school objects in the story.

**5.** Trace and match.

Ben should <u>share</u> his toys.

Ben should <u>naise</u> his hand.

Ben should wait his turn.

6. Think, pair, share! Mime what Ben should do with a classmate.

DON'T FORGET TO LOOK AT THE DIGITAL STORY!