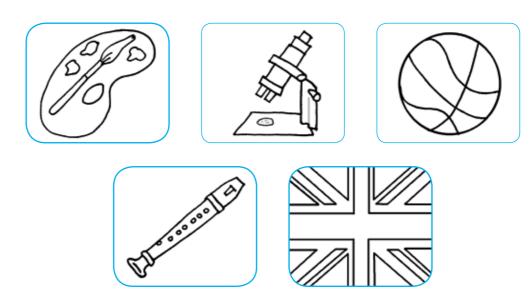

# School subjects and objects

**1.** Read and stick. Circle the subjects you like.

### 2. Say and colour the things you learn at school.

scissors

pencil

rubber

glue

pencil sharpener

pencil case

book

- 4. 🙃 🎜 Listen and say the chant.
- 5. Do! O Find these objects!

I learn Art, P.E., Science, Music and English. I have lots of things in my pencil case.