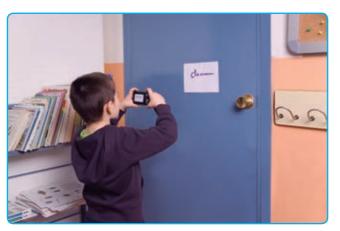

## MATERIALS

- card
- coloured pencils

- sticky tape
- camera

eight 8

**1.** Make labels for places in your school.

2. Label the places in your school.

3. Take photos.

**4.** Make a wall display with the photos.