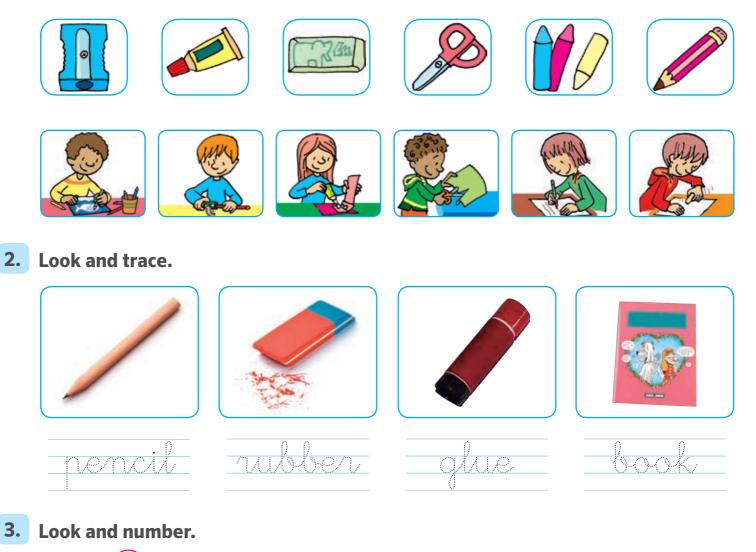

### 2. Say and colour the things you learn at school.

scissors

pencil

rubber

glue

pencil sharpener

pencil case

book

- 4. 🙃 🎜 Listen and say the chant.
- 5. Do! O Find these objects!

I learn Art, P.E., Science, Music and English. I have lots of things in my pencil case.