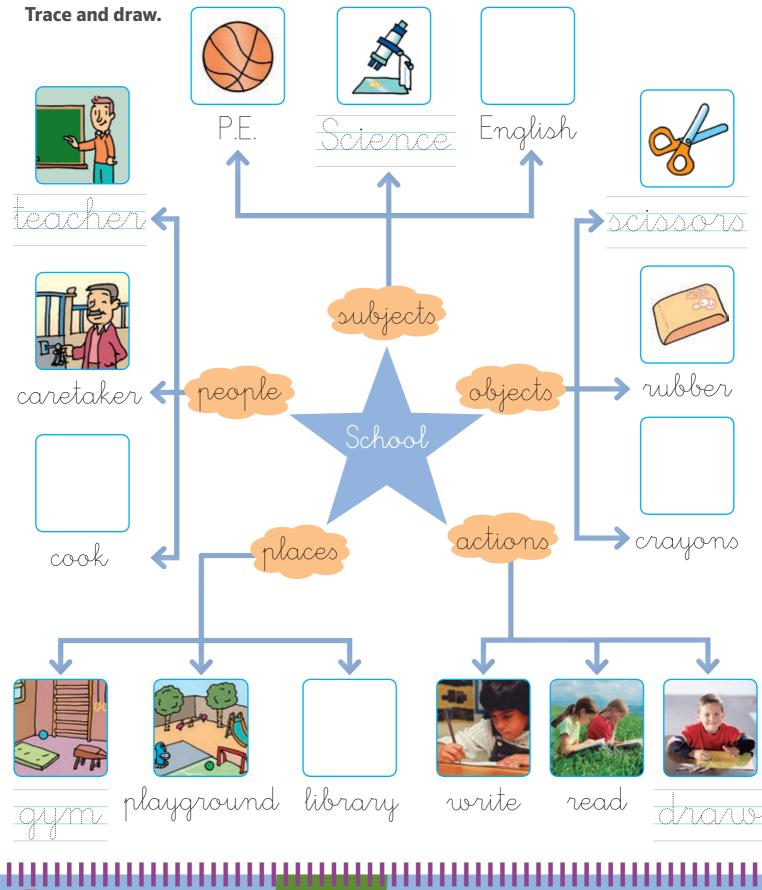

# School subjects and objects

**1.** Read and stick. Circle the subjects you like.

### 2. Say and colour the things you learn at school.

scissors

pencil

rubber

glue

pencil sharpener

pencil case

book

- 4. 🙃 🎜 Listen and say the chant.
- 5. Do! O Find these objects!

I learn Art, P.E., Science, Music and English. I have lots of things in my pencil case.