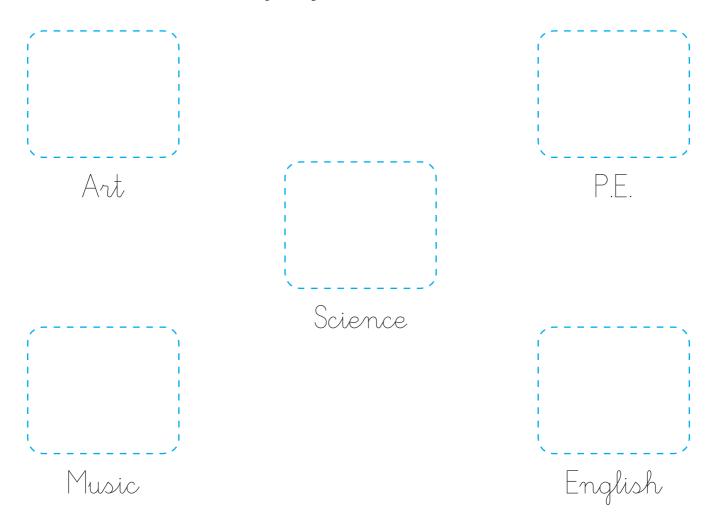

# School subjects and objects

**1.** Read and stick. Circle the subjects you like.

### 2. Say and colour the things you learn at school.

scissors

pencil

rubber

glue

pencil sharpener

pencil case

book

- 4. 🙃 🎜 Listen and say the chant.
- 5. Do! O Find these objects!

I learn Art, P.E., Science, Music and English. I have lots of things in my pencil case.