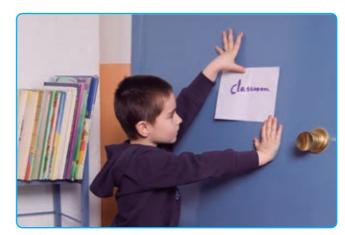

## MATERIALS

- card
- coloured pencils

- sticky tape
- camera

eight 8

**1.** Make labels for places in your school.

2. Label the places in your school.

3. Take photos.

**4.** Make a wall display with the photos.