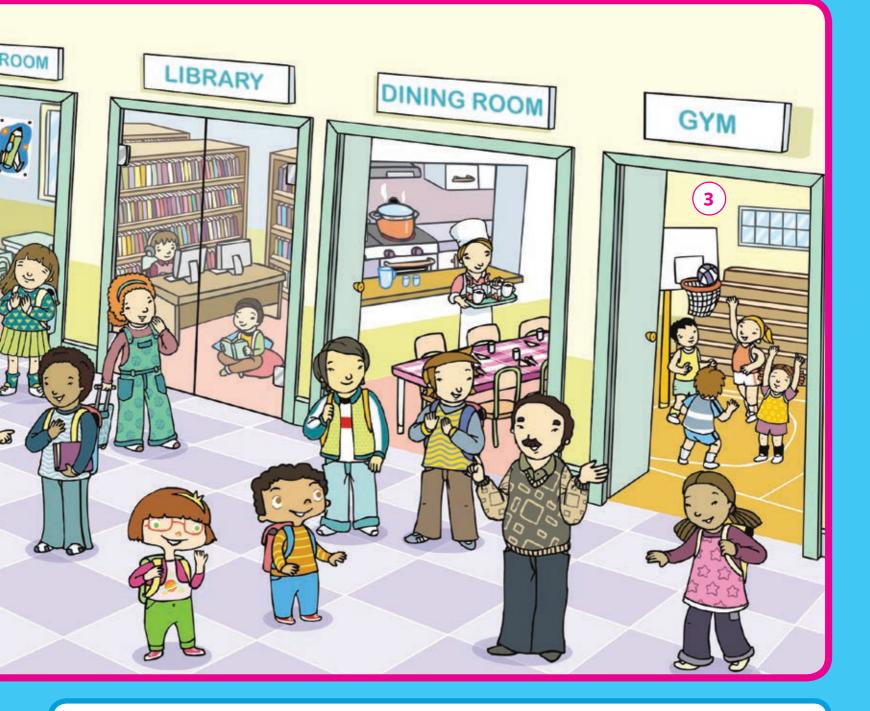

1. Dock and listen.
2. Find and number. Then trace.
class/toom
gym
gym
playground

**3.** Find, circle and name the places.

# Places and people in my school

**1.** Read and match.

toilets

library

playground

dining room

gym

- 2. Do! 🤗 Mime the places in your school with a partner.
- 3. 🚯 🎵 Listen and sing the song.