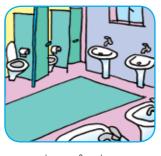

1. Dock and listen.
2. Find and number. Then trace.
class/toom
gym
gym
playground



**3.** Find, circle and name the places.













# Places and people in my school

**1.** Read and match.





toilets













library



playground



dining room



gym

- 2. Do! 🤗 Mime the places in your school with a partner.
- 3. 🚯 🎵 Listen and sing the song.







cook



caretaker



5. Match the three columns.



















There are different places and people in my school.



# **Project time!**

What's in your school?

### THINK

### Tick the places in your school.



2

9

gym



## dining room



playground



# toilets



## classroom

Circle the correct label for this door.

Dining room

Toilets

10

DO

6

## MATERIALS

- card
- coloured pencils

- sticky tape
- camera

eight 8



**1.** Make labels for places in your school.



2. Label the places in your school.



3. Take photos.



**4.** Make a wall display with the photos.

### LEARN

### Colour the places in your