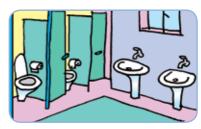

# toilets

## classroom

Circle the correct label for this door.

Dining room

Toilets

10

DO

6