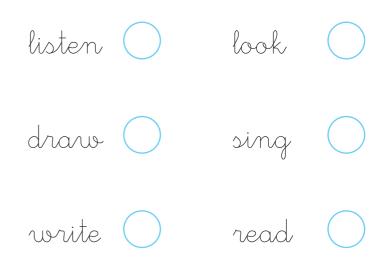

# What I do at school

**1.** Trace and say.

listen

<u>Aeac</u>

white

- 2. What do you like to do at school?
- 3. Do! O these actions. Look! Listen! Draw! Read! Sing!

5. Do! 🤣 Share your crayons with a classmate.

I look, listen, draw, read, write and sing at school. I should be good at school.