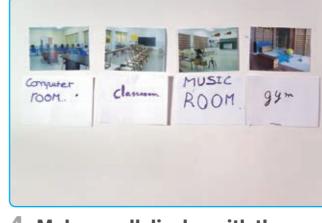

## MATERIALS

- card
- coloured pencils

- sticky tape
- camera

eight 8

**1.** Make labels for places in your school.

2. Label the places in your school.

3. Take photos.

**4.** Make a wall display with the photos.