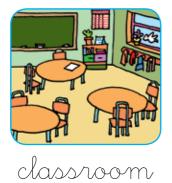

## classroom

Circle the correct label for this door.

Dining room

Toilets

10

DO

6