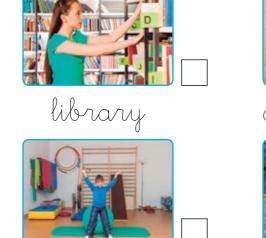

# Places and people in my school

**1.** Read and match.

toilets

library

playground

dining room

gym

- 2. Do! 🤗 Mime the places in your school with a partner.
- 3. 🚯 🎵 Listen and sing the song.