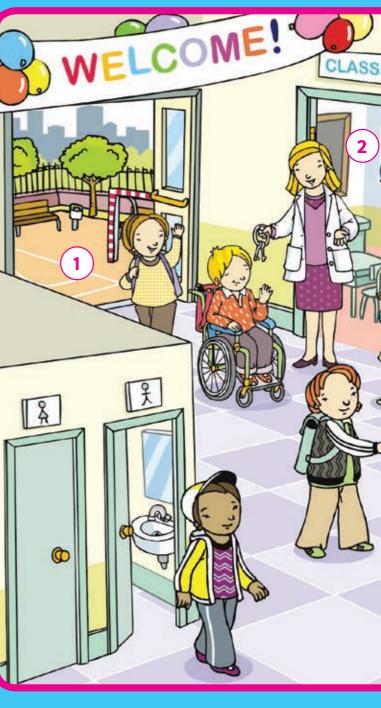

1. Dock and listen.
2. Find and number. Then trace.
class/toom
gym
gym
playground

**3.** Find, circle and name the places.

# Places and people in my school

**1.** Read and match.

toilets

library

playground

dining room

gym

- 2. Do! 🤗 Mime the places in your school with a partner.
- 3. 🚯 🎵 Listen and sing the song.